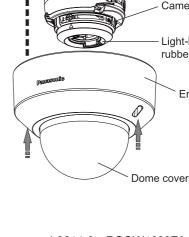

## Cautions for mounting the enclosure

Mount the enclosure to the camera body at a straight angle.

If the enclosure is not mounted to the camera body at a straight angle, the inside of the dome cover may make contact with the camera portion, which may result in the configured viewing angle moving out of alignment.

The light-blocking rubber ring may be stretched depending on the tilt angle. This will not damage the light-blocking rubber ring.

sL0614-0 PGQW1609ZA Printed in China

Camera portion

Liaht-blockina

Enclosure